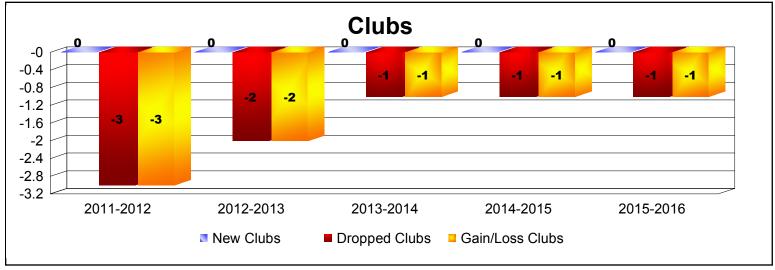

District 11 B2

As of June 2016 Cumulative

| Year      | New<br>Clubs | Dropped<br>Clubs | Gain/<br>Loss<br>Clubs | New<br>Members | Charter<br>Members | Reinstate<br>Members | Transfer<br>Members | Total<br>Member<br>Added | Total<br>Members<br>Dropped | Gain/<br>Loss<br>Members |
|-----------|--------------|------------------|------------------------|----------------|--------------------|----------------------|---------------------|--------------------------|-----------------------------|--------------------------|
| 2011-2012 | 0            | -3               | -3                     | 82             | 0                  | 12                   | 8                   | 102                      | -154                        | -52                      |
| 2012-2013 | 0            | -2               | -2                     | 107            | 0                  | 6                    | 6                   | 119                      | -147                        | -28                      |
| 2013-2014 | 0            | -1               | -1                     | 98             | 0                  | 9                    | 4                   | 111                      | -164                        | -53                      |
| 2014-2015 | 0            | -1               | -1                     | 105            | 1                  | 7                    | 4                   | 117                      | -164                        | -47                      |
| 2015-2016 | 0            | -1               | -1                     | 92             | 0                  | 27                   | 9                   | 128                      | -118                        | 10                       |
| Average   | 0            | -2               | -2                     | 97             | 0                  | 12                   | 6                   | 115                      | -149                        | -34                      |