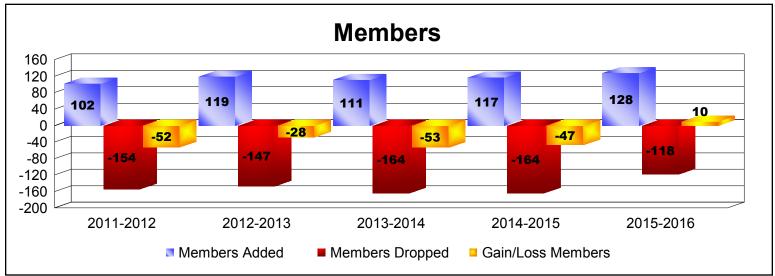

District 11 B2

As of June 2016 Cumulative

| Year      | New<br>Clubs | Dropped<br>Clubs | Gain/<br>Loss<br>Clubs | New<br>Members | Charter<br>Members | Reinstate<br>Members | Transfer<br>Members | Total<br>Member<br>Added | Total<br>Members<br>Dropped | Gain/<br>Loss<br>Members |
|-----------|--------------|------------------|------------------------|----------------|--------------------|----------------------|---------------------|--------------------------|-----------------------------|--------------------------|
| 2011-2012 | 0            | -3               | -3                     | 82             | 0                  | 12                   | 8                   | 102                      | -154                        | -52                      |
| 2012-2013 | 0            | -2               | -2                     | 107            | 0                  | 6                    | 6                   | 119                      | -147                        | -28                      |
| 2013-2014 | 0            | -1               | -1                     | 98             | 0                  | 9                    | 4                   | 111                      | -164                        | -53                      |
| 2014-2015 | 0            | -1               | -1                     | 105            | 1                  | 7                    | 4                   | 117                      | -164                        | -47                      |
| 2015-2016 | 0            | -1               | -1                     | 92             | 0                  | 27                   | 9                   | 128                      | -118                        | 10                       |
| Average   | 0            | -2               | -2                     | 97             | 0                  | 12                   | 6                   | 115                      | -149                        | -34                      |